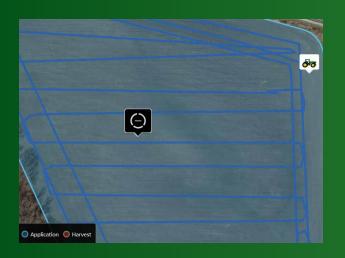

#### **SEE** critical and timely information about your machines, online.

- Use Location History to see where your machines are and what ground they've covered. Get a clear sense of progress so you can easily plan next steps.
- Analyze your Machine Performance in order to plan for future jobs. By tracking measures such as fuel rate, ground speed, and idle time, you can identify opportunities for improved performance.