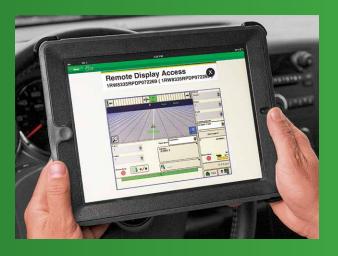

### **SUPPORT** your machines and people, to keep your operation running.

- Use Remote Display Access to check on work in progress or help an operator in need.
- Identify issues promptly with Machine Alerts for you and your dealer.
- Let your dealer connect with your machine through Service ADVISOR Remote, to diagnose what's needed to keep you running.